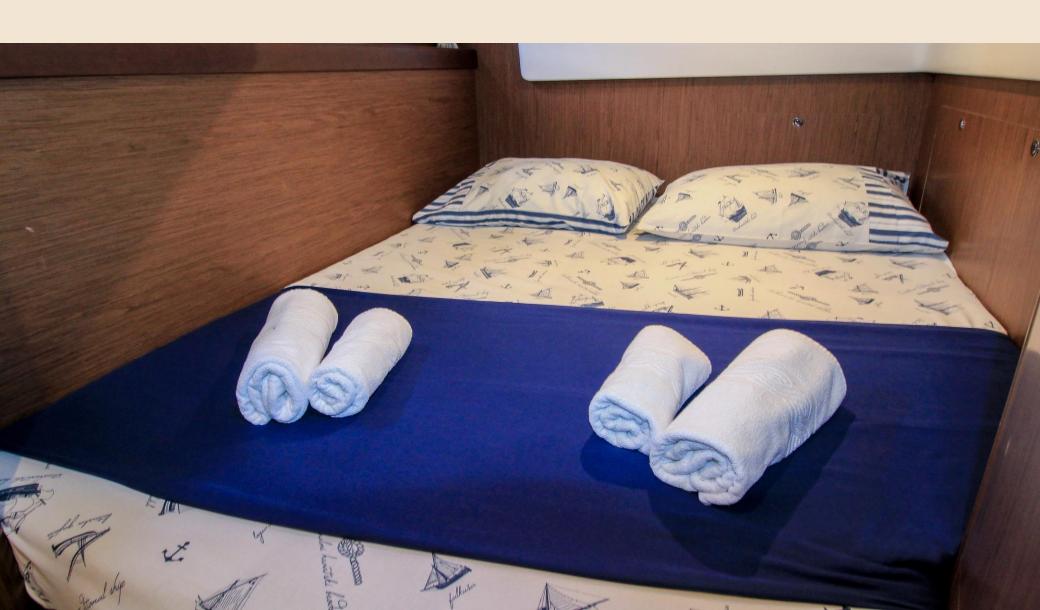

The salon is a cozy place for enjoying lunches and dinners with your friends, while the table can easily be turned to a comfortable berth for two.

The owner's cabin has a king size berth and the guest cabin a double berth.