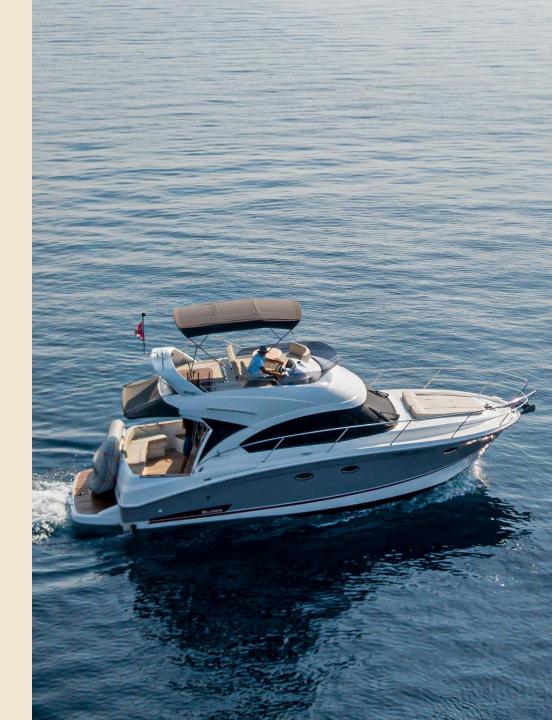

## ANTARES 36

ARIELA

## **EQUIPMENT**

- Autopilot,
- Bow-thruster,
- CD player,
- Depth sounder,
- DVD player,
- GPS chart plotter,
- TV

This very versatile, extremely stable and highly functional boat will make your cruising in Croatia simply unforgettable.