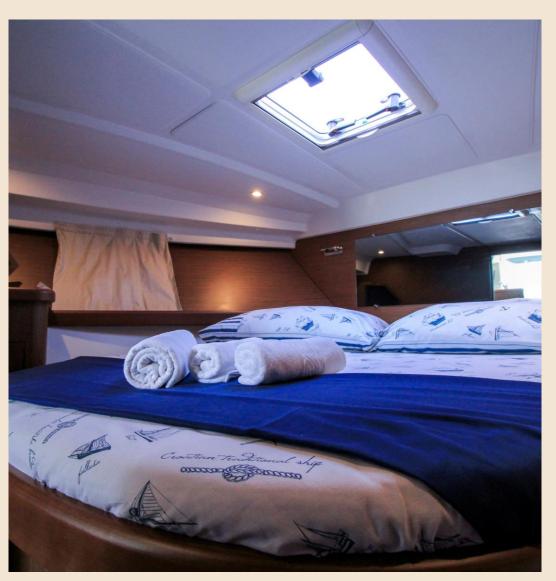

The salon is a cozy place for enjoying lunches and dinners with your friends, while the table can easily be turned to a comfortable berth for two.

The owner's cabin has a king size berth and the guest cabin a double berth.