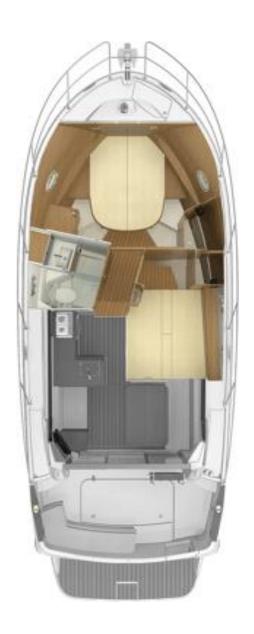

Berths 4+2

Bathrooms 1

Fuel tank (L/US gal.) 650 L

Water tank (L/ US gal.) 320 L

The salon is a cozy place for enjoying lunches and dinners with your friends, while the table can easily be turned to a comfortable berth for two.

The owner's cabin has a king size berth and the guest cabin a double berth.

The bathroom has everything necessary to get you ready for new adventures.