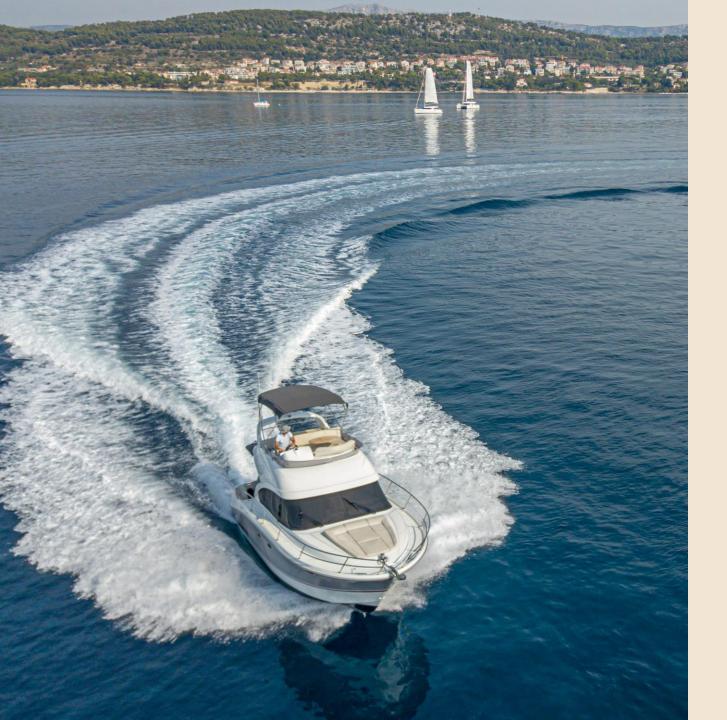

## ANTARES 36

ARIELA

## **EQUIPMENT**

- Autopilot,
- Bow-thruster,
- CD player,
- Depth sounder,
- DVD player,
- GPS chart plotter,
- TV

This very versatile, extremely stable and highly functional boat will make your cruising in Croatia simply unforgettable.