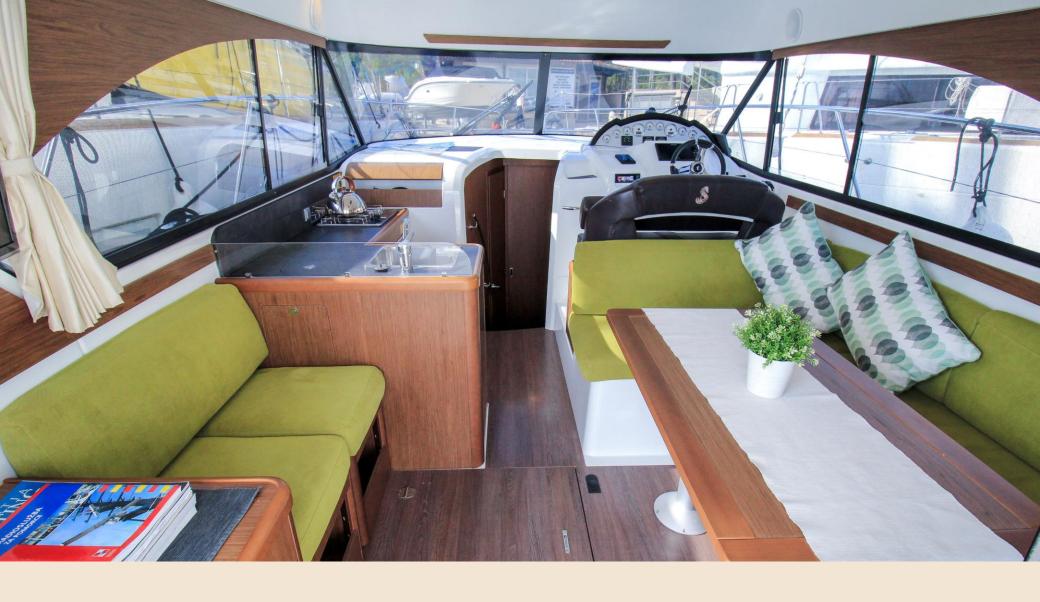

## **EQUIPMENT**

- Autopilot,
- Bow-thruster,
- CD player,
- Depth sounder,
- DVD player,
- GPS chart plotter,
- TV

This very versatile, extremely stable and highly functional boat will make your cruising in Croatia simply unforgettable.

The salon is a cozy place for enjoying lunches and dinners with your friends, while the table can easily be turned to a comfortable berth for two.

The owner's cabin has a king size berth and the guest cabin a double berth.