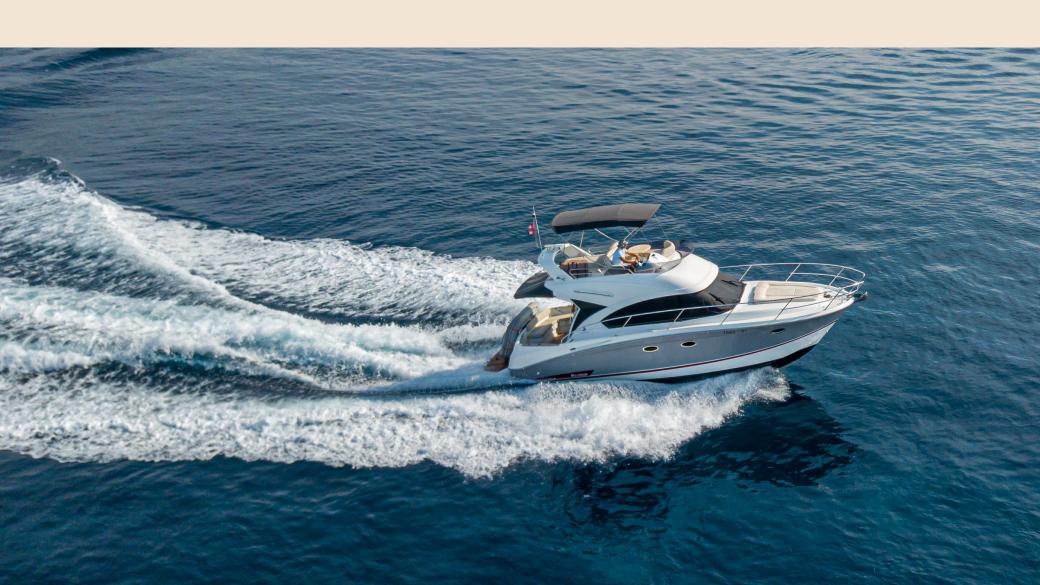

## ANTARES 36

ARIELA

## **EQUIPMENT**

- Autopilot,
- Bow-thruster,
- CD player,
- Depth sounder,
- DVD player,
- GPS chart plotter,
- TV

This very versatile, extremely stable and highly functional boat will make your cruising in Croatia simply unforgettable.