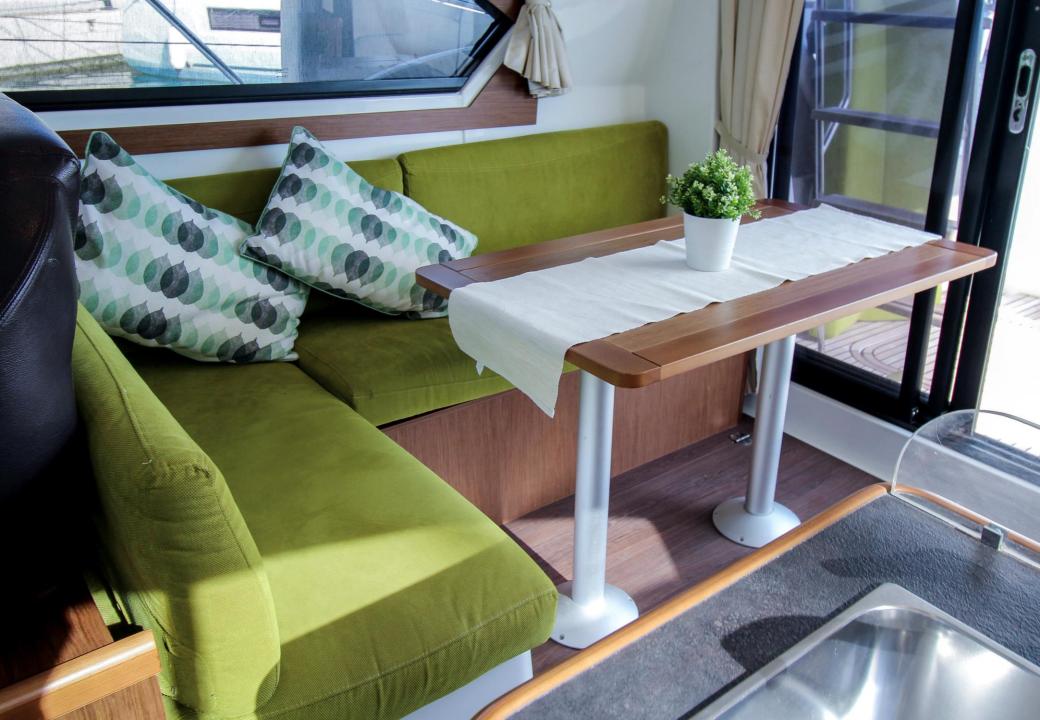

The salon is a cozy place for enjoying lunches and dinners with your friends, while the table can easily be turned to a comfortable berth for two.

The owner's cabin has a king size berth and the guest cabin a double berth.